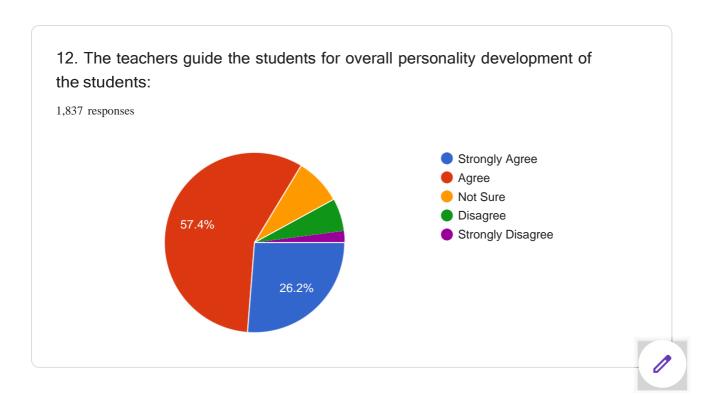

1,837 responses

9. The Principal's attitude towards the students is friendly & helpful:

1,837 responses

14. The Co-curricular activities like webinars, seminars, cultural activities, debates are encouraged from time to time.