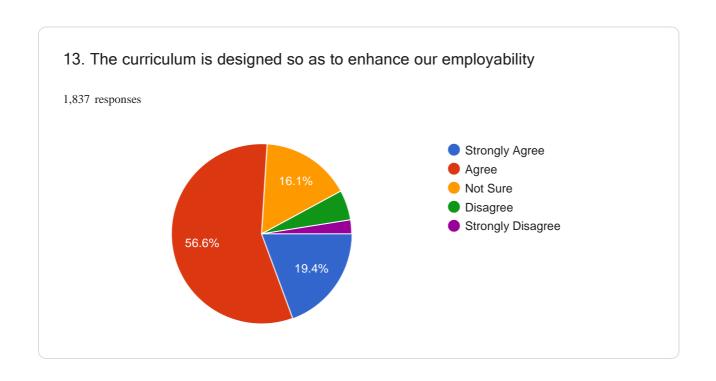

1,837 responses

9. The Principal's attitude towards the students is friendly & helpful:

1,837 responses

14. The Co-curricular activities like webinars, seminars, cultural activities, debates are encouraged from time to time.