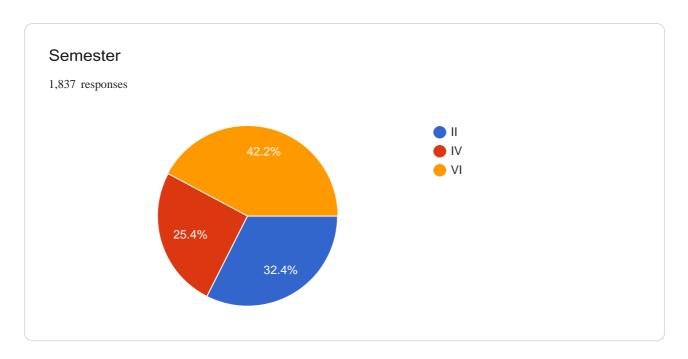

#### OFFICE OF THE PRINCIPAL

#### GOVERNMENT SRI PRATAP MEMORIAL RAJPUT COLLEGE OF COMMERCE JAMMU- 180001 (J&K UT) - INDIA

Prof. Ranjeet Singh Jamwal

PRINCIPAL

E Mail: <a href="mailto:principal.spmrcollege@gmail.com">principal.spmrcollege@gmail.com</a>

No. GSPMR/Coll/2021/



Phone/Fax : +91-0191-2580965 (O)

Mobile No : 09419119869(O)

Website : www.spmrcollege.org

Dated:

#### **SUPPORTING DOCUMENT 2.7.1**

# ONLINE STUDENT SATISFACTION SURVEY

**Attachment: Annexure A** 

Principatipal

SPMR College of Commerce

J A M M U

## STUDENT SATISFACTION SURVEY (2020-21) GRAPHICAL REPRESENTATION















### 5. The teacher's attitude towards the students is friendly & helpful: 1,837 responses



#### 6. Innovative Techniques are used by the teachers while teaching:

1,837 responses



7. The teachers are available and accessible in the Department after lecture timings

1,837 responses



8. Periodical assessments are conducted as per schedule:

1,837 responses



9. The Principal's attitude towards the students is friendly & helpful:

1,837 responses















14. The Co-curricular activities like webinars, seminars, cultural activities, debates are encouraged from time to time.

1,837 responses





1,837 responses