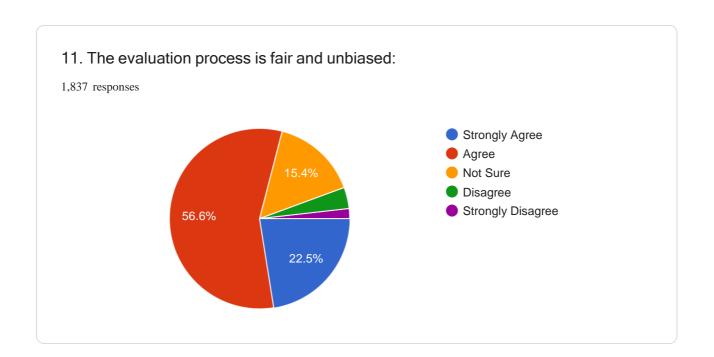

Phone/Fax : +91-0191-2580965 (O)

Mobile No : 09419119869(O)

Website : www.spmrcollege.org

Dated:

#### **SUPPORTING DOCUMENT 2.7.1**

# ONLINE STUDENT SATISFACTION SURVEY

**Attachment: Annexure A** 

Principatipal

SPMR College of Commerce

J A M M U

## STUDENT SATISFACTION SURVEY (2020-21) GRAPHICAL REPRESENTATION















### 5. The teacher's attitude towards the students is friendly & helpful: 1,837 responses



#### 6. Innovative Techniques are used by the teachers while teaching:

1,837 responses



7. The teachers are available and accessible in the Department after lecture timings

1,837 responses



8. Periodical assessments are conducted as per schedule:

1,837 responses



9. The Principal's attitude towards the students is friendly & helpful:

1,837 responses















14. The Co-curricular activities like webinars, seminars, cultural activities, debates are encouraged from time to time.

1,837 responses





1,837 responses