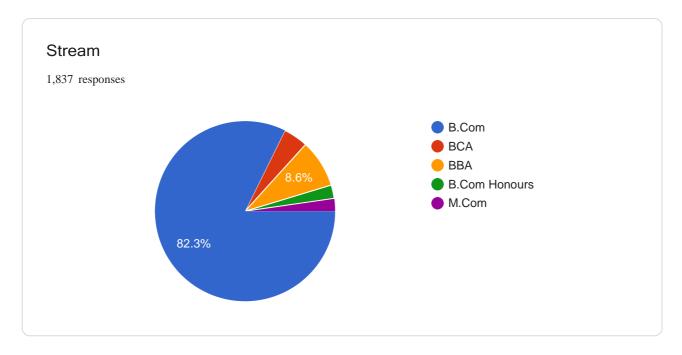

#### OFFICE OF THE PRINCIPAL

#### GOVERNMENT SRI PRATAP MEMORIAL RAJPUT COLLEGE OF COMMERCE JAMMU- 180001 (J&K UT) - INDIA

Prof. Ranjeet Singh Jamwal

PRINCIPAL

E Mail: <a href="mailto:principal.spmrcollege@gmail.com">principal.spmrcollege@gmail.com</a>

No. GSPMR/Coll/2021/



Phone/Fax : +91-0191-2580965 (O)

Mobile No : 09419119869(O)

Website : www.spmrcollege.org

Dated:

#### **SUPPORTING DOCUMENT 2.7.1**

# ONLINE STUDENT SATISFACTION SURVEY

**Attachment: Annexure A** 

Principatipal

SPMR College of Commerce

J A M M U

## STUDENT SATISFACTION SURVEY (2020-21) GRAPHICAL REPRESENTATION















### 5. The teacher's attitude towards the students is friendly & helpful: 1,837 responses



#### 6. Innovative Techniques are used by the teachers while teaching:

1,837 responses



7. The teachers are available and accessible in the Department after lecture timings

1,837 responses



8. Periodical assessments are conducted as per schedule:

1,837 responses



9. The Principal's attitude towards the students is friendly & helpful:

1,837 responses















14. The Co-curricular activities like webinars, seminars, cultural activities, debates are encouraged from time to time.

1,837 responses





1,837 responses