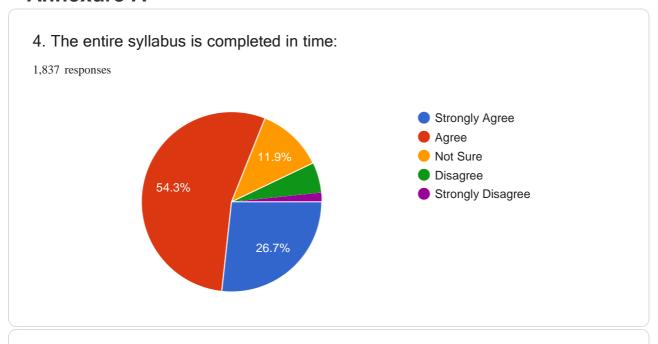

#### OFFICE OF THE PRINCIPAL

#### GOVERNMENT SRI PRATAP MEMORIAL RAJPUT COLLEGE OF COMMERCE JAMMU- 180001 (J&K UT) - INDIA

Prof. Ranjeet Singh Jamwal

PRINCIPAL

E Mail: <a href="mailto:principal.spmrcollege@gmail.com">principal.spmrcollege@gmail.com</a>

No. GSPMR/Coll/2021/



Phone/Fax : +91-0191-2580965 (O)

Mobile No : 09419119869(O)

Website : www.spmrcollege.org

Dated:

#### **SUPPORTING DOCUMENT 2.7.1**

# ONLINE STUDENT SATISFACTION SURVEY

**Attachment: Annexure A** 

Principatipal

SPMR College of Commerce

J A M M U

## STUDENT SATISFACTION SURVEY (2020-21) GRAPHICAL REPRESENTATION















### 5. The teacher's attitude towards the students is friendly & helpful: 1,837 responses



#### 6. Innovative Techniques are used by the teachers while teaching:

1,837 responses



7. The teachers are available and accessible in the Department after lecture timings

1,837 responses



8. Periodical assessments are conducted as per schedule:

1,837 responses



9. The Principal's attitude towards the students is friendly & helpful:

1,837 responses















14. The Co-curricular activities like webinars, seminars, cultural activities, debates are encouraged from time to time.

1,837 responses





1,837 responses