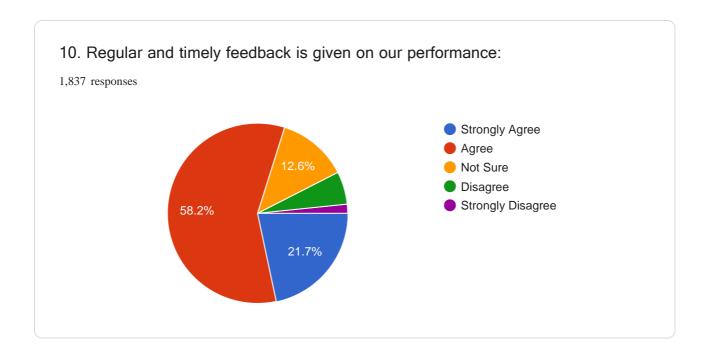

Phone/Fax : +91-0191-2580965 (O)

Mobile No : 09419119869(O)

Website : www.spmrcollege.org

Dated:

#### **SUPPORTING DOCUMENT 2.7.1**

# ONLINE STUDENT SATISFACTION SURVEY

**Attachment: Annexure A** 

Principatipal

SPMR College of Commerce

J A M M U

## STUDENT SATISFACTION SURVEY (2020-21) GRAPHICAL REPRESENTATION















### 5. The teacher's attitude towards the students is friendly & helpful: 1,837 responses



#### 6. Innovative Techniques are used by the teachers while teaching:

1,837 responses



7. The teachers are available and accessible in the Department after lecture timings

1,837 responses



8. Periodical assessments are conducted as per schedule:

1,837 responses



9. The Principal's attitude towards the students is friendly & helpful:

1,837 responses















14. The Co-curricular activities like webinars, seminars, cultural activities, debates are encouraged from time to time.

1,837 responses





1,837 responses